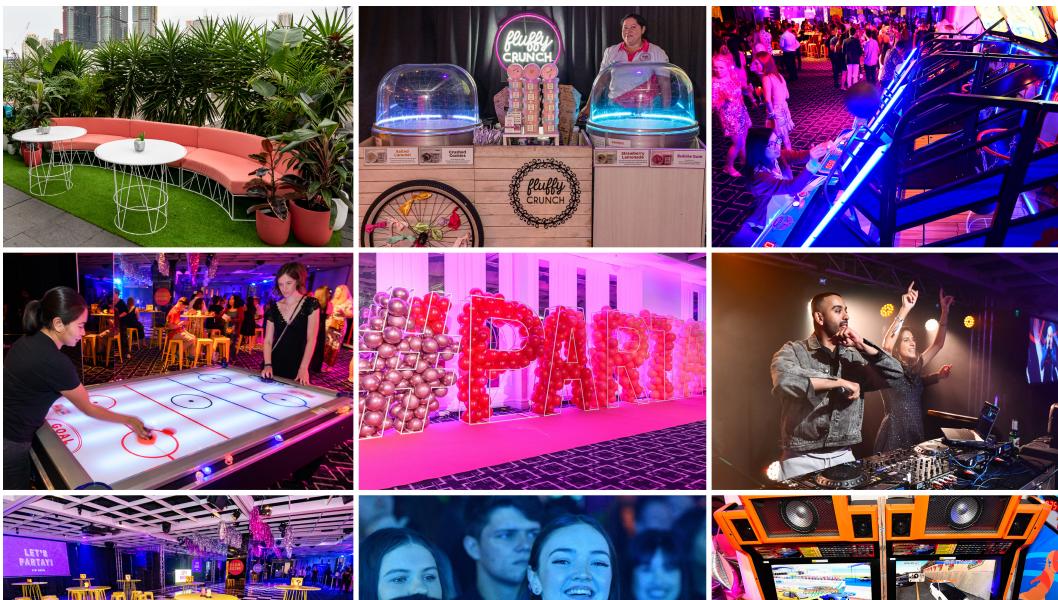

## School Formal Package Upgrades

Should you want to add more fun to your School Formals package at a small additional cost, feel free to choose any of the following upgrade options. Speak to your Event Coordinator about costs based on minimum numbers.

> ADD One or more items to YOUR PACKAGE!

CHURROS STATION Deliciously crispy Spanish choux pastry treats

> **CANDY STATION** Whimsical world of candy

**POPCORN** Poppin', fresh, salty and fun!

**FAIRY FLOSS** A touch of fluffy magic

**SLUSHIE MACHINE** All time favourite treat

**DOUGHNUT WALL** Tasty & colourful iced doughnuts

**GELATO STATION** Enjoy in a cup or a waffle cone

**CHOC TOPS** Chocolate dipped ice-cream in a cone

> MINI GELATO CONES Bite sized Italian deliciousness

> > **PHOTO BOOTH** Strike a pose!

## The Doltone Difference

We take pride in making this a night you'll remember. Enjoy a delicious meal and then dance the night away to the latest music hits with DJ entertainment. We can also arrange other aspects of the event. Photo booth, fairy floss, popcorn, doughnuts, Nutella station, you name it!