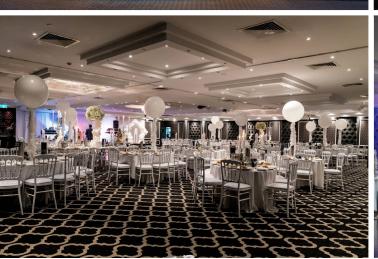

## Sylvania Waters Sydney South

Built around the picturesque Gwawley Bay only 15 minutes from Sydney Airport, Doltone House Sylvania Waters has brought welcomed hospitality to the South Sydney district since 1968. The venue recently underwent a complete interior overhaul, following a modern palette of grey and white with luxurious black parquetry floors, padded wall panelling and feature lighting. A contemporary setting with bountiful natural light and the convenience of onsite parking.

#### VENUE HIGHLIGHTS

- Pillarless rooms with floor to ceiling windows
- Complimentary parking
- Large dance floor

– Doltone House Sylvania Waters 223 Belgrave Esplanade, Sylvania Waters NSW 2224

# Chic & Stylish

Nestled away for an ultimate school formal experience, Sylvania Waters offers a contemporary and open planned space making it great for a free flowing and spacious end of year celebration for students to dance and mingle with each other. Personalise your school formal with bespoke styling as well as exciting and innovative catering options.