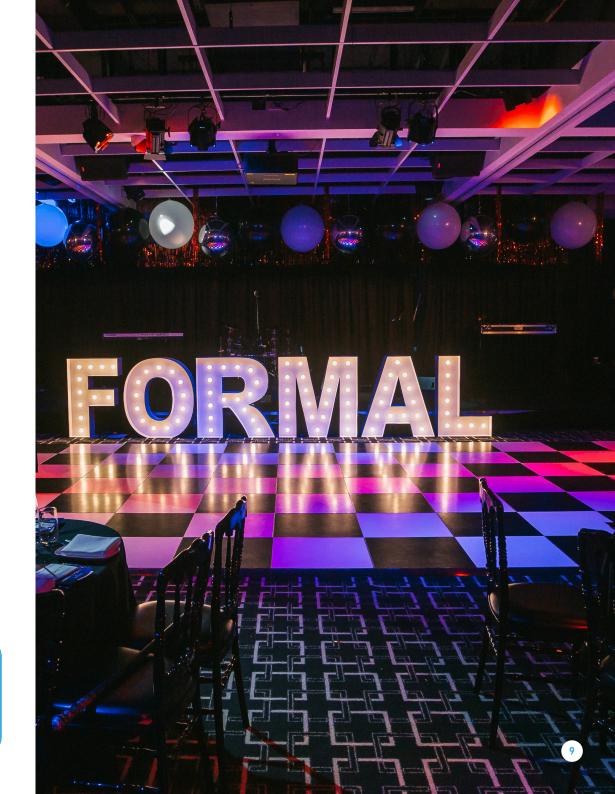

## The Doltone Difference

We take pride in making this a night you'll remember. Enjoy a delicious meal and then dance the night away to the latest music hits with DJ entertainment. We can also arrange other aspects of the event. Photo booth, fairy floss, popcorn, doughnuts, Nutella station, you name it!