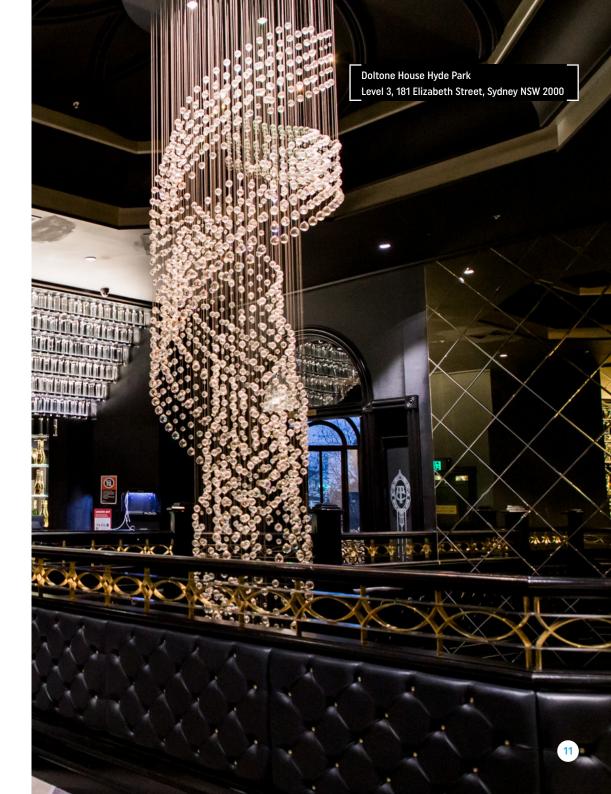

## Hyde Park Sydney CBD

Let's get the party started, New York style! The large open ballroom offers a chic, grandeur space that is ideal for a school formal. Luxe décor and stylishly decorated space with photo booths, centrepieces and an awesome DJ will have your school formal being dubbed as the most epic school formal of the year.

- Pillarless ballroom in Sydney CBD
- Floor to ceiling arched windows and 5 metre high ceilings
- Uninterrupted views of Sydney's Hyde Park
- Interior design by leading architect Koichi Takada

# New York inspired glamour

Luxuriously styled and generously sized, Doltone House Hyde Park Ballroom offers elegance and grandeur with uninterrupted views of Sydney's most iconic park. Guests will enjoy direct access to Sydney's retail and business district, complemented by an unparalleled service and luxurious black and gold interiors.