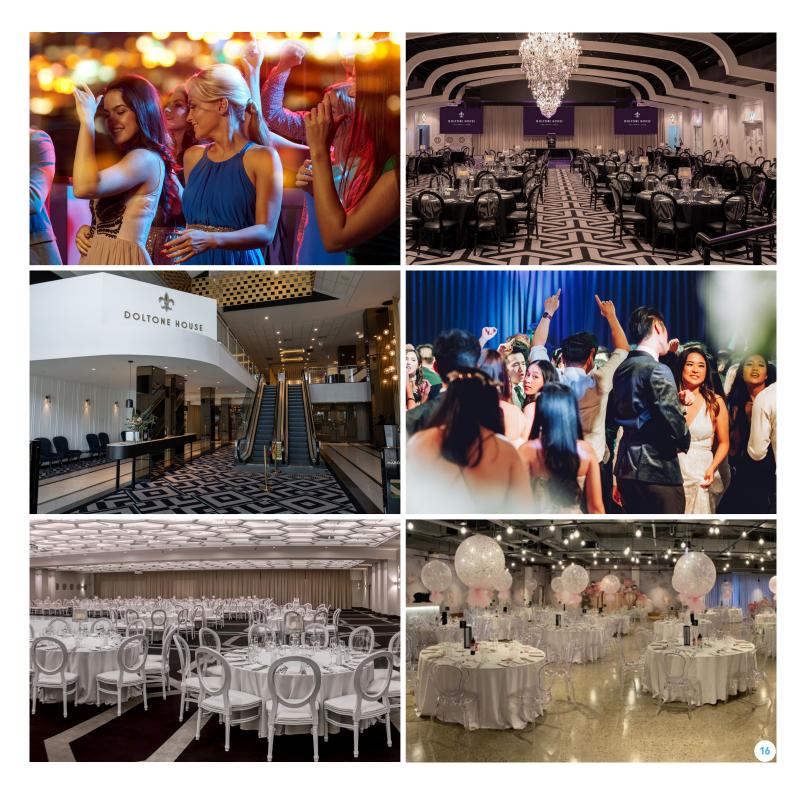

## The Doltone Difference

We take pride in making this a night you'll remember. Enjoy a delicious meal and then dance the night away to the latest music hits with DJ entertainment. We can also arrange other aspects of the event. Photo booth, fairy floss, popcorn, doughnuts, Nutella station, you name it!