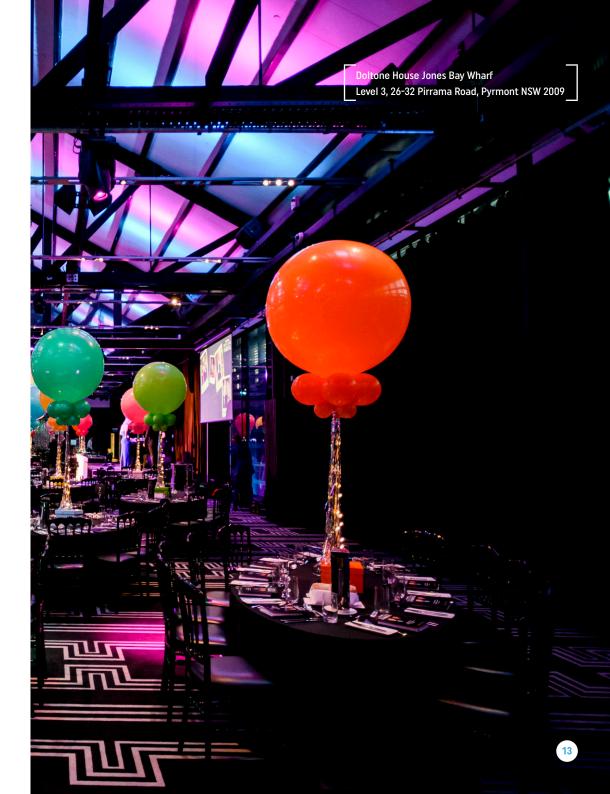

## Jones Bay Wharf Pyrmont

Doltone House Jones Bay Wharf is a unique heritage venue situated on a restored finger wharf on the foreshore of Sydney Harbour's Pyrmont. A spectacular waterfront venue with views of the Harbour Bridge and city skyline. Guests are invited to take in the location on the full length private decking area perfect for mingling and pre or post event activities.

## Spectacular views of Sydney Harbour

Stunning Sydney Harbour views, large open and recently renovated space creates the ambience of the perfect school formal. From candy stations to elaborate dance floors and props, the possibilities are endless.

| SPACE          | CAPACITY |
|----------------|----------|
| HERITAGE WHARF | 680      |
| SOUTH PIER     | 340      |
| NORTH PIER     | 250      |
| LOFT           | 180      |