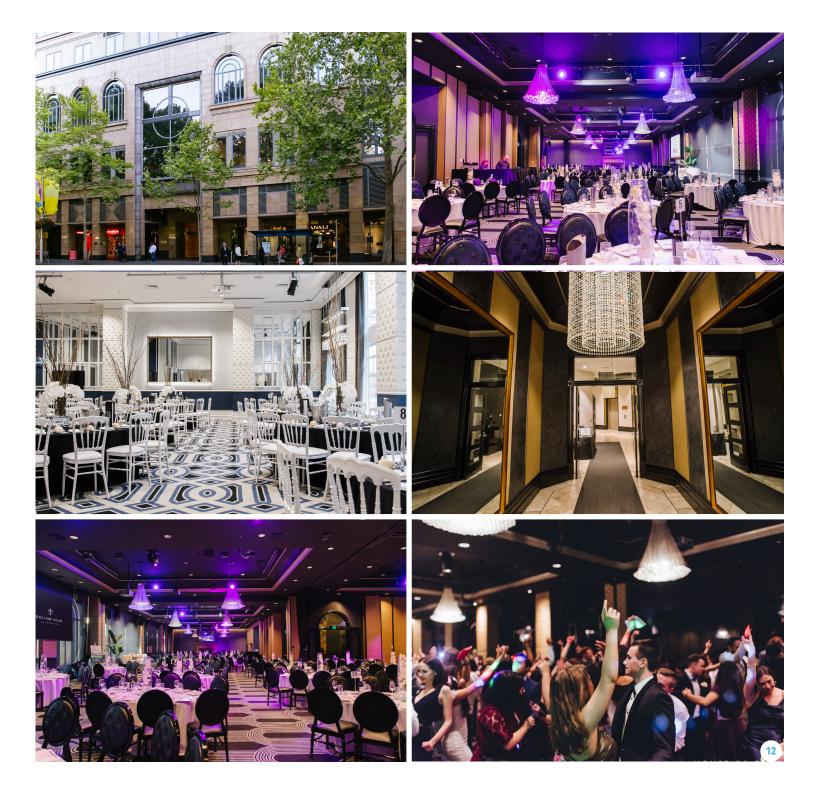

## Jones Bay Wharf Pyrmont

Doltone House Jones Bay Wharf is a unique heritage venue situated on a restored finger wharf on the foreshore of Sydney Harbour's Pyrmont. A spectacular waterfront venue with views of the Harbour Bridge and city skyline. Guests are invited to take in the location on the full length private decking area perfect for mingling and pre or post event activities.

- Waterfront location with versatile spaces
- Elevated full length private outdoor decking area with Harbour Bridge / City views
- 5 metre pillarless high ceiling

## Spectacular views of Sydney Harbour

Stunning Sydney Harbour views, large open and recently renovated space creates the ambience of the perfect school formal. From candy stations to elaborate dance floors and props, the possibilities are endless.

| SPACE          | CAPACITY |
|----------------|----------|
| HERITAGE WHARF | 680      |
| SOUTH PIER     | 340      |
| NORTH PIER     | 250      |
| LOFT           | 180      |