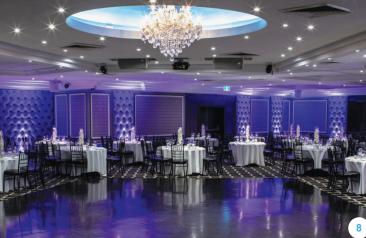

## **Darling Island** Pyrmont

Fancy a party along the waterside promenade? Our Darling Island venue offers spectacular water and harbourside views with floor to ceiling windows for an abundance of natural light. Extra space on the outdoor promenade means there is more room for you to mix and mingle and take in the stunning Sydney views.

# Dazzle on the foreshores of Sydney

We are proud to be housed in the first 6 star green rated building in NSW, providing an environmentally conscious venue with the style and sophistication synonymous with the Doltone House brand. The sleek and stylish space is situated directly across from The Star with spectacular views of Sydney Harbour and the city skyline. The stunning outdoor promenade provides guests with a unique opportunity to mingle on the waters edge.