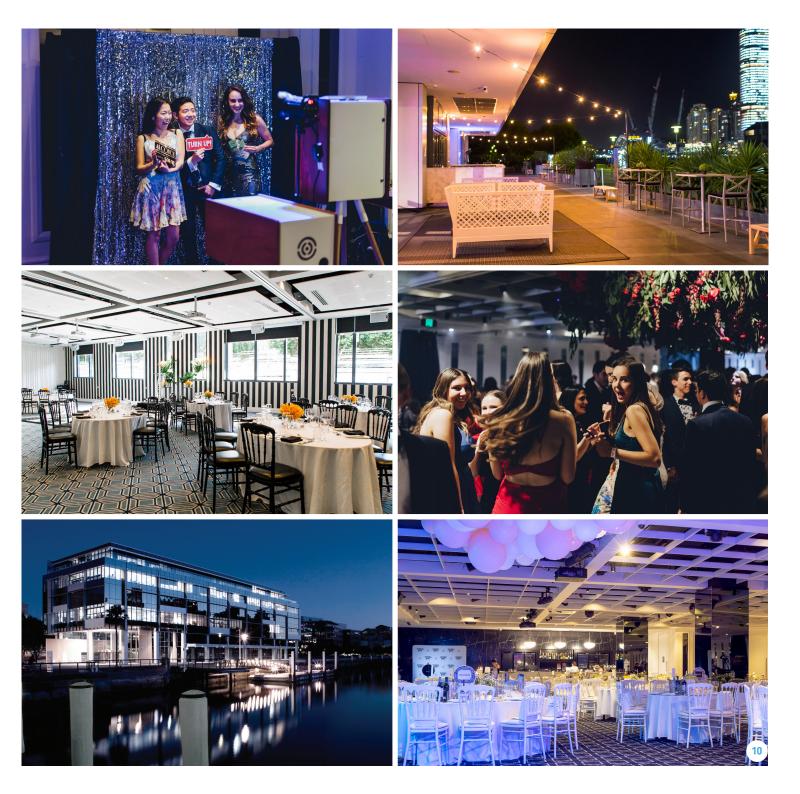

## Hyde Park Sydney CBD

Let's get the party started, New York style! The large open ballroom offers a chic, grandeur space that is ideal for a school formal. Luxe décor and stylishly decorated space with photo booths, centrepieces and an awesome DJ will have your school formal being dubbed as the most epic school formal of the year.

- Pillarless ballroom in Sydney CBD
- Floor to ceiling arched windows and 5 metre high ceilings
- Uninterrupted views of Sydney's Hyde Park
- Interior design by leading architect Koichi Takada

# New York inspired glamour

Luxuriously styled and generously sized, Doltone House Hyde Park Ballroom offers elegance and grandeur with uninterrupted views of Sydney's most iconic park. Guests will enjoy direct access to Sydney's retail and business district, complemented by an unparalleled service and luxurious black and gold interiors.

| SPACE                         | CAPACITY |
|-------------------------------|----------|
| BALLROOM                      | 500      |
| BALLROOM - SOUTH              | 140      |
| BALLROOM - NORTH & NORTH WEST | 240      |
| MANHATTAN & THE AVENUE        | 160      |