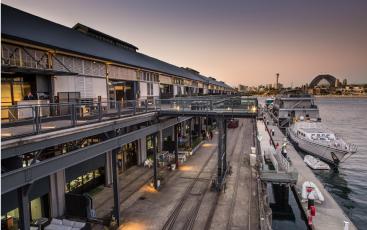

## **Darling Island** Pyrmont

Fancy a party along the waterside promenade? Our Darling Island venue offers spectacular water and harbourside views with floor to ceiling windows for an abundance of natural light. Extra space on the outdoor promenade means there is more room for you to mix and mingle and take in the stunning Sydney views.

- Capacity for 750 seated guests
- Indoor / outdoor space overlooking Pyrmont Bay
- First 6 Star Green Rated building in NSW
- Floor to ceiling glass windows

# Dazzle on the foreshores of Sydney

We are proud to be housed in the first 6 star green rated building in NSW, providing an environmentally conscious venue with the style and sophistication synonymous with the Doltone House brand. The sleek and stylish space is situated directly across from The Star with spectacular views of Sydney Harbour and the city skyline. The stunning outdoor promenade provides guests with a unique opportunity to mingle on the waters edge.