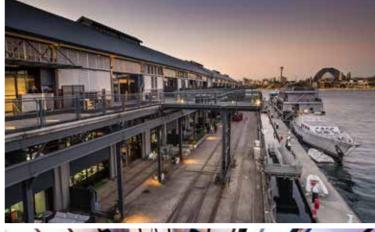

# **Darling Island**

**Pyrmont** 

Fancy a party along the waterside promenade? Our Darling Island venue offers spectacular water and harbourside views with floor to ceiling windows for an abundance of natural light. Extra space on the outdoor promenade means there is more room for you to mix and mingle and take in the stunning Sydney views.

- Capacity for 750 seated guests
- Indoor / outdoor space overlooking Pyrmont Bay
- First 6 Star Green Rated building in NSW
- Floor to ceiling glass windows

# Dazzle on the foreshores of Sydney

We are proud to be housed in the first 6 star green rated building in NSW, providing an environmentally conscious venue with the style and sophistication synonymous with the Doltone House brand. The sleek and stylish space is situated directly across from The Star with spectacular views of Sydney Harbour and the city skyline. The stunning outdoor promenade provides guests with a unique opportunity to mingle on the waters edge.