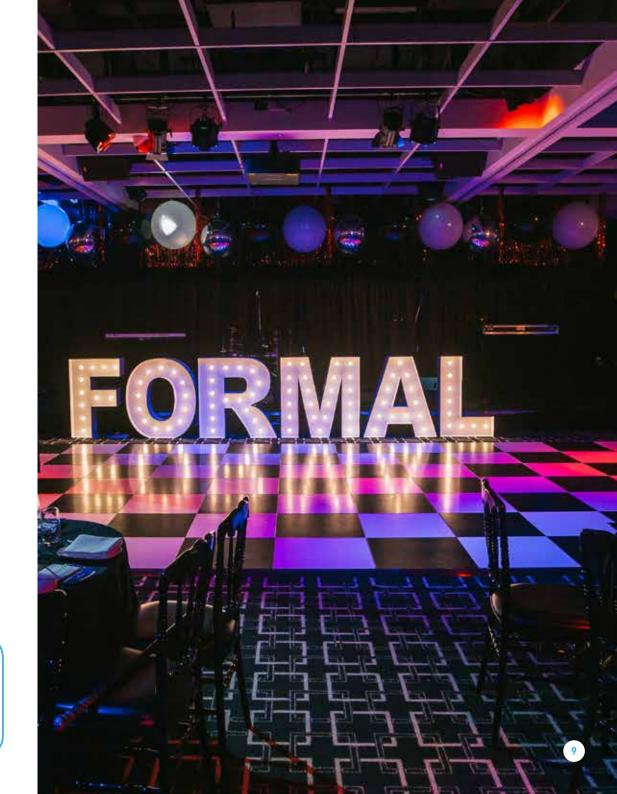

#### **Package Upgrades**

Should you want to add more fun to your School Formals package at a small additional cost, feel free to choose any of the following upgrade options. Speak to your Event Coordinator about costs based on minimum numbers.

ADD One or more items to YOUR PACKAGE!