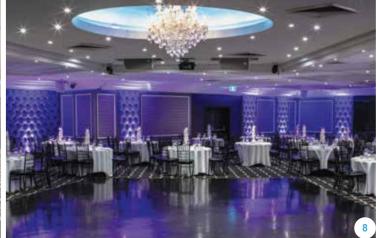

## Sylvania Waters

**Sydney South** 

Built around the picturesque
Gwawley Bay only 15 minutes from
Sydney Airport, Doltone House
Sylvania Waters has brought
welcomed hospitality to the South
Sydney district since 1968. The venue
recently underwent a complete
interior overhaul, following a modern
palette of grey and white with
luxurious black parquetry floors,
padded wall panelling and feature
lighting. A contemporary setting
with bountiful natural light and the
convenience of onsite parking.

- Pillarless rooms with floor to ceiling windows
- · Complimentary parking
- Large dance floor

# Chic & Stylish

Nestled away for an ultimate school formal experience, Sylvania Waters offers a contemporary and open planned space making it great for a free flowing and spacious end of year celebration for students to dance and mingle with each other. Personalise your school formal with bespoke styling as well as exciting and innovative catering options.