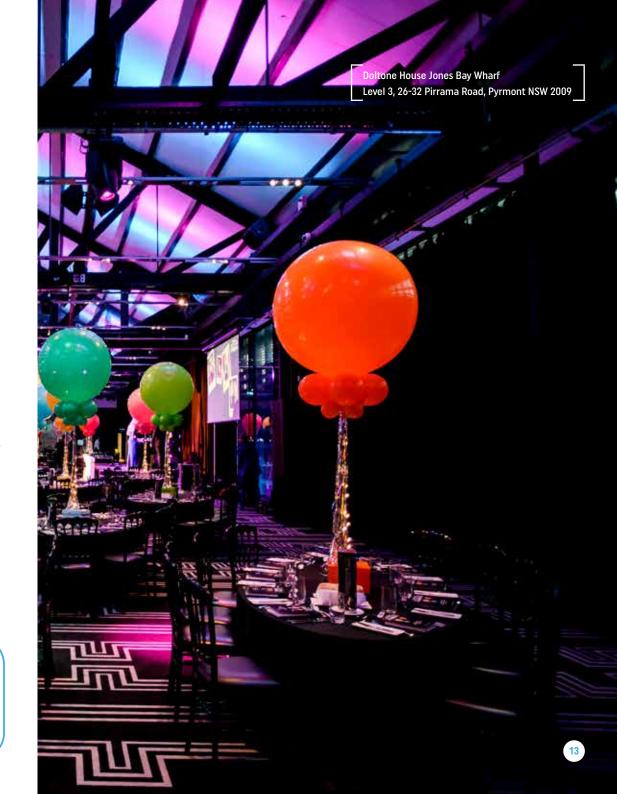

## Jones Bay Wharf

**Pyrmont** 

Doltone House Jones Bay Wharf is a unique heritage venue situated on a restored finger wharf on the foreshore of Sydney Harbour's Pyrmont. A spectacular waterfront venue with views of the Harbour Bridge and city skyline. Guests are invited to take in the location on the full length private decking area perfect for mingling and pre or post event activities.

# Spectacular views of Sydney Harbour

Stunning Sydney Harbour views, large open and recently renovated space creates the ambience of the perfect school formal. From candy stations to elaborate dance floors and props, the possibilities are endless.