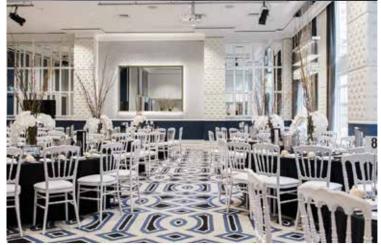

### Hyde Park Sydney CBD

Let's get the party started, New York style! The large open ballroom offers a chic, grandeur space that is ideal for a school formal. Luxe décor and stylishly decorated space with photo booths, centrepieces and an awesome DJ will have your school formal being dubbed as the most epic school formal of the year.

# New York inspired glamour

Luxuriously styled and generously sized, Doltone House Hyde Park Ballroom offers elegance and grandeur with uninterrupted views of Sydney's most iconic park. Guests will enjoy direct access to Sydney's retail and business district, complemented by an unparalleled service and luxurious black and gold interiors.

| SPACE                         | CAPACITY |
|-------------------------------|----------|
| BALLROOM                      | 500      |
| BALLROOM - SOUTH              | 140      |
| BALLROOM - NORTH & NORTH WEST | 240      |
| MANHATTAN & THE AVENUE        | 160      |