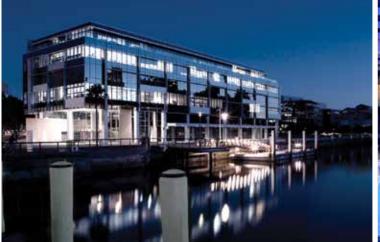

# **Darling Island**

**Pyrmont** 

Fancy a party along the waterside promenade? Our Darling Island venue offers spectacular water and harbourside views with floor to ceiling windows for an abundance of natural light. Extra space on the outdoor promenade means there is more room for you to mix and mingle and take in the stunning Sydney views.

- Capacity for 750 seated guests
- Indoor / outdoor space overlooking Pyrmont Bay
- First 6 Star Green Rated building in NSW
- Floor to ceiling glass windows

# Dazzle on the foreshores of Sydney

We are proud to be housed in the first 6 star green rated building in NSW, providing an environmentally conscious venue with the style and sophistication synonymous with the Doltone House brand. The sleek and stylish space is situated directly across from The Star with spectacular views of Sydney Harbour and the city skyline. The stunning outdoor promenade provides guests with a unique opportunity to mingle on the waters edge.