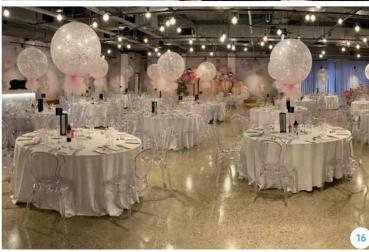

## Sylvania Waters

**Sydney South** 

Built around the picturesque
Gwawley Bay only 15 minutes from
Sydney Airport, Doltone House
Sylvania Waters has brought
welcomed hospitality to the South
Sydney district since 1968. The venue
recently underwent a complete
interior overhaul, following a modern
palette of grey and white with
luxurious black parquetry floors,
padded wall panelling and feature
lighting. A contemporary setting
with bountiful natural light and the
convenience of onsite parking.

# Chic & Stylish

Nestled away for an ultimate school formal experience, Sylvania Waters offers a contemporary and open planned space making it great for a free flowing and spacious end of year celebration for students to dance and mingle with each other. Personalise your school formal with bespoke styling as well as exciting and innovative catering options.