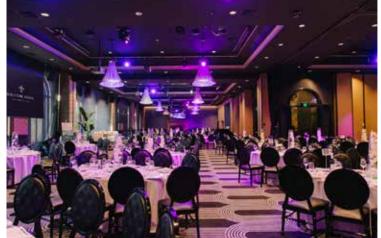

## Sylvania Waters

**Sydney South** 

Built around the picturesque
Gwawley Bay only 15 minutes from
Sydney Airport, Doltone House
Sylvania Waters has brought
welcomed hospitality to the South
Sydney district since 1968. The venue
recently underwent a complete
interior overhaul, following a modern
palette of grey and white with
luxurious black parquetry floors,
padded wall panelling and feature
lighting. A contemporary setting
with bountiful natural light and the
convenience of onsite parking.

# Chic & Stylish

Nestled away for an ultimate school formal experience, Sylvania Waters offers a contemporary and open planned space making it great for a free flowing and spacious end of year celebration for students to dance and mingle with each other. Personalise your school formal with bespoke styling as well as exciting and innovative catering options.

| SPACE         | CAPACITY |
|---------------|----------|
| CHATEAU REALE | 420      |
| MONTE CRISTO  | 520      |
| LE JARDIN     | 200      |