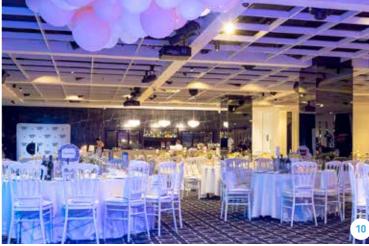

### Hyde Park Sydney CBD

Let's get the party started, New York style! The large open ballroom offers a chic, grandeur space that is ideal for a school formal. Luxe décor and stylishly decorated space with photo booths, centrepieces and an awesome DJ will have your school formal being dubbed as the most epic school formal of the year.

- Pillarless ballroom in Sydney CBD
- Floor to ceiling arched windows and 5 metre high ceilings
- Uninterrupted views of Sydney's Hyde Park
- Interior design by leading architect Koichi Takada

# New York inspired glamour

Luxuriously styled and generously sized, Doltone House Hyde Park Ballroom offers elegance and grandeur with uninterrupted views of Sydney's most iconic park. Guests will enjoy direct access to Sydney's retail and business district, complemented by an unparalleled service and luxurious black and gold interiors.