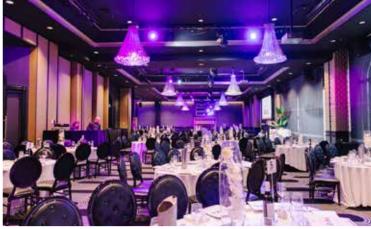

## Sylvania Waters

**Sydney South** 

Built around the picturesque
Gwawley Bay only 15 minutes from
Sydney Airport, Doltone House
Sylvania Waters has brought
welcomed hospitality to the South
Sydney district since 1968. The venue
recently underwent a complete
interior overhaul, following a modern
palette of grey and white with
luxurious black parquetry floors,
padded wall panelling and feature
lighting. A contemporary setting
with bountiful natural light and the
convenience of onsite parking.

# Chic & Stylish

Nestled away for an ultimate school formal experience, Sylvania Waters offers a contemporary and open planned space making it great for a free flowing and spacious end of year celebration for students to dance and mingle with each other. Personalise your school formal with bespoke styling as well as exciting and innovative catering options.

| SPACE         | CAPACITY |
|---------------|----------|
| CHATEAU REALE | 420      |
| MONTE CRISTO  | 520      |
| LE JARDIN     | 200      |