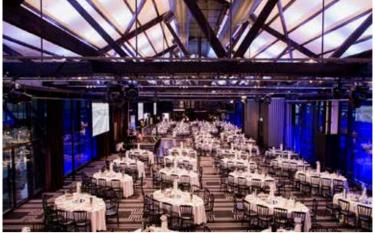

## Jones Bay Wharf

**Pyrmont** 

Doltone House Jones Bay Wharf is a unique heritage venue situated on a restored finger wharf on the foreshore of Sydney Harbour's Pyrmont. A spectacular waterfront venue with views of the Harbour Bridge and city skyline. Guests are invited to take in the location on the full length private decking area perfect for mingling and pre or post event activities.

# Spectacular views of Sydney Harbour

Stunning Sydney Harbour views, large open and recently renovated space creates the ambience of the perfect school formal. From candy stations to elaborate dance floors and props, the possibilities are endless.