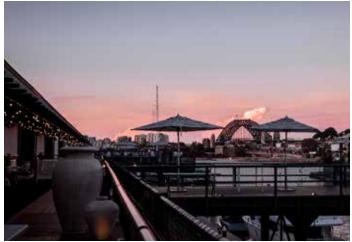

# **Darling Island**

**Pyrmont** 

Fancy a party along the waterside promenade? Our Darling Island venue offers spectacular water and harbourside views with floor to ceiling windows for an abundance of natural light. Extra space on the outdoor promenade means there is more room for you to mix and mingle and take in the stunning Sydney views.

- Capacity for 750 seated guests
- Indoor / outdoor space overlooking Pyrmont Bay
- First 6 Star Green Rated building in NSW
- Floor to ceiling glass windows

# Dazzle on the foreshores of Sydney

We are proud to be housed in the first 6 star green rated building in NSW, providing an environmentally conscious venue with the style and sophistication synonymous with the Doltone House brand. The sleek and stylish space is situated directly across from The Star with spectacular views of Sydney Harbour and the city skyline. The stunning outdoor promenade provides guests with a unique opportunity to mingle on the waters edge.