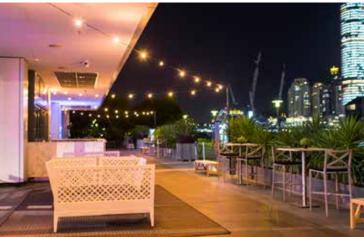

## Jones Bay Wharf

**Pyrmont** 

Doltone House Jones Bay Wharf is a unique heritage venue situated on a restored finger wharf on the foreshore of Sydney Harbour's Pyrmont. A spectacular waterfront venue with views of the Harbour Bridge and city skyline. Guests are invited to take in the location on the full length private decking area perfect for mingling and pre or post event activities.

- Waterfront location with versatile spaces
- Elevated full length private outdoor decking area with Harbour Bridge / City views
- 5 metre pillarless high ceiling

# Spectacular views of Sydney Harbour

Stunning Sydney Harbour views, large open and recently renovated space creates the ambience of the perfect school formal. From candy stations to elaborate dance floors and props, the possibilities are endless.