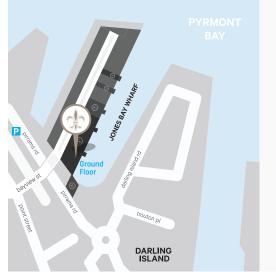

### LOCATION

The setting offers an event experience on the best harbour in the world, an ideal venue location and a very unique address for your next event.

Only minutes from our Darling Island venue and the Darling Harbour precinct, Doltone House Jones Bay Wharf is within easy walking distance of the CBD and all the attractions that Sydney city has to offer.

The venue may be accessed by boat, water taxi, ferry, light rail, bus or private transport. Jones Bay Wharf Ground Floor 26-32 Pirrama Road, Pyrmont. 2009

### PARKING

Parking is available directly across the road from the venue in the Jones Bay Wharf Car Park or at The Star. You may enter the venue from the street level stairs or dedicated lift on Pirrama Road.