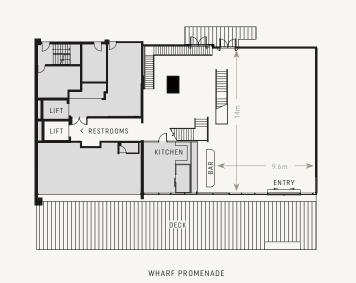

# Jones Bay Wharf TRIBUTE

- Waterfront location with Sydney Harbour Bridge views
  Indoor / outdoor space over two levels
- C-level management suite
- Exclusive designer space
- Private bar
- Outdoor entertaining area overlooking Sydney Harbour and city skyline
- Floor to ceiling windows
- Abundance of natural light
- Lectern/Microphone, surround speakers for background music
- Audio Visual (AV) available\*
- Suitable as breakout meeting space

| CAPACITIES | BANQUET | COCKTAIL | THEATRE | CABARET |
|------------|---------|----------|---------|---------|
|            | 100     | 150      | 100     | 72      |

Not to scale, capacities subject to event set up requirements