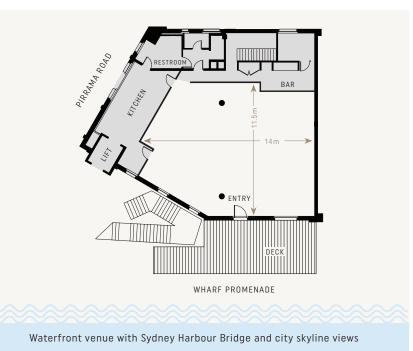

### URBAN STYLE SYDNEY HARBOUR SPACE

This urban yet tailored luxe multi-use dining space boasts a contemporary and sharp feel with bespoke tartan carpet contrasted against a geometric tile. A combination of exposed brick, wood cube and crisp white panels adorn the walls. Tribeca features an opulent jewel-toned private bar and understated antique brass sphere pendants across the exposed ceiling. The waterfront location offers an outdoor entertaining area overlooking the Sydney Harbour Bridge.

## Jones Bay Wharf TRIBECA

- Waterfront location with Sydney Harbour Bridge views
- Indoor / outdoor space
- C-level management suite
- Exclusive designer space
- Private bar
- Outdoor entertaining area overlooking Sydney Harbour and city skyline
- Commercial kitchen
- Lectern/Microphone, surround speakers for background music
- Audio Visual (AV) available\*
- Suitable as breakout meeting space

| CAPACITIES | BANQUET | COCKTAIL | THEATRE | CABARET |
|------------|---------|----------|---------|---------|
|            | 110     | 110      | 114     | 88      |

Not to scale, capacities subject to event set up requirements