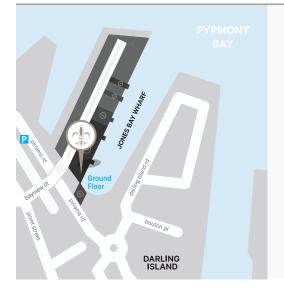

### LOCATION

The setting offers an event experience on the best harbour in the world, an ideal venue location and a very unique address for your next event.

Only minutes from our Darling Island venue and the Darling Harbour precinct, Doltone House Jones Bay Wharf is within easy walking distance of the CBD and all the attractions that Sydney city has to offer.

The venue may be accessed by boat, water taxi, ferry, light rail, bus or private transport. Jones Bay Wharf Ground Floor 26-32 Pirrama Road, Pyrmont. 2009

### PARKING

Parking is available directly across the road from the venue in the Jones Bay Wharf Car Park or at The Star. You may enter the venue from the street level stairs or dedicated lift on Pirrama Road.