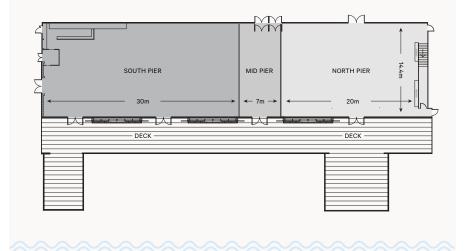

## CAPACITIES & FACILITIES

|                          | Heritage Wharf | South Pier | North Pier | The Loft     |
|--------------------------|----------------|------------|------------|--------------|
| COCKTAIL                 | 1000           | 500        | 400        | 250          |
| BANQUET                  | 680            | 340        | 250        | 160          |
| THEATRE                  | 900            | 420        | 350        | 120          |
| CLASSROOM                | 460            | 240        | 150        | 60           |
| AUDIO VISUAL             | 1              | ✓          | 1          | ✓            |
| VIDEO CONFERENCING       | 1              | ✓          | 1          | -            |
| PARKING                  | <b>✓</b>       | ✓          | ✓          | ✓            |
| DISABLED ACCESS          | 1              | ✓          | 1          | Ground floor |
| HIGH SPEED WIFI INTERNET | ✓              | ✓          | ✓          | ✓            |

Not to scale, capacities subject to event set up requirements and DA conditions.