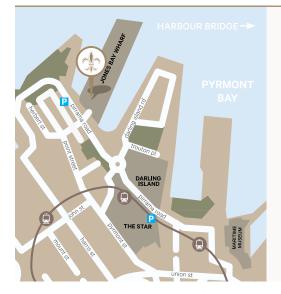

# Jones Bay Wharf 26-32 Pirrama Road.

26-32 Pirrama Road, Pyrmont. 2009

### PARKING

Parking is available directly across the road from the venue in the Jones Bay Wharf Car Park or at The Star. You may enter the venue from the street level stairs or dedicated lift on Pirrama Road.