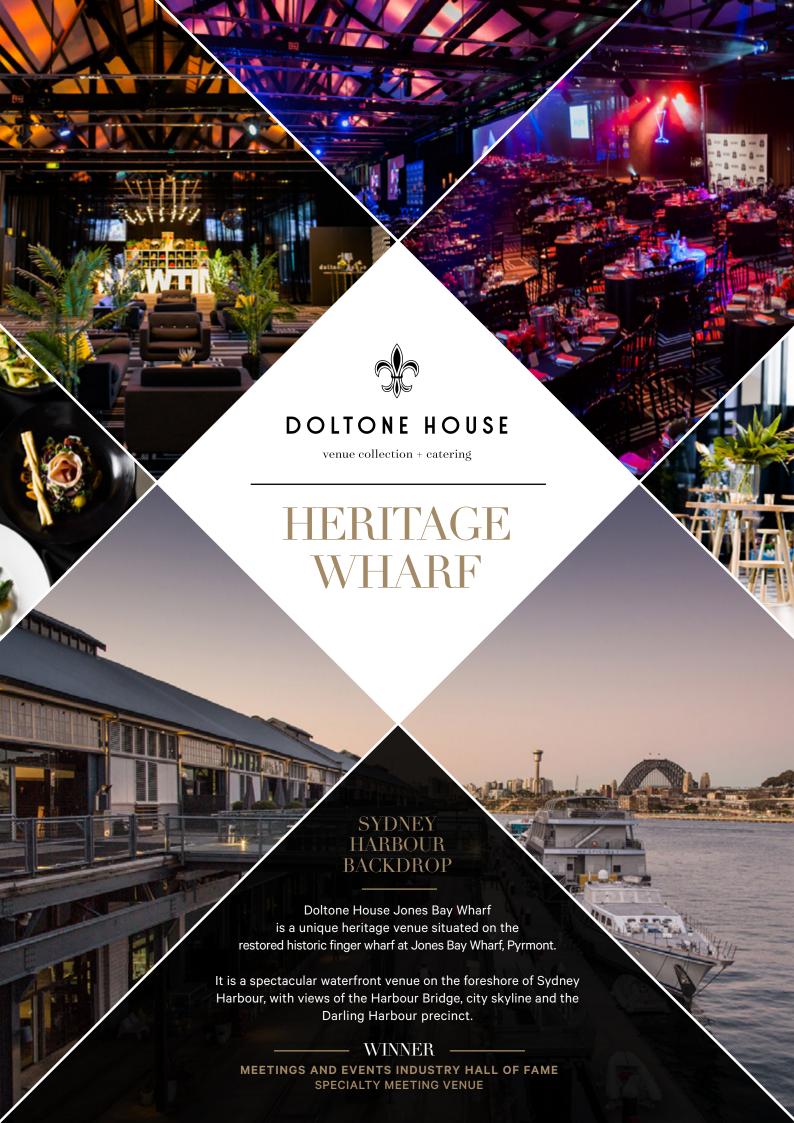

# Jones Bay Wharf - HERITAGE WHARF

- Waterfront location with versatile spaces for up to 1000 guests
- Elevated full length private outdoor decking area with Harbour Bridge / City views
- 5 metre pillarless high ceiling with multiple rigging points
- State of the art Audio Visual (AV), lighting and staging infrastructure
- Two commercial kitchens with dedicated Kitchen crews
- Blackout facilities
- · Lift and disabled access

Waterfront venue with Harbour Bridge and city skyline views