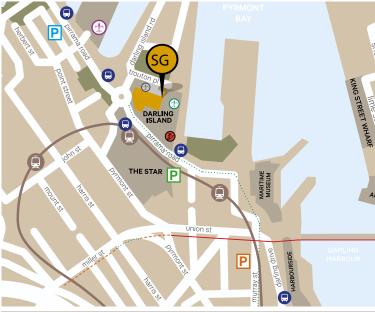

## **DIRECTIONS** · PARKING · MAP

## TROUTON PLACE (OPP METCALFE PARK), PYRMONT NSW 2009

The area is easily accessible by a bicycle, with several on and off road cycle paths and bike racks nearby.

| MAP LEGEND |                               |   |                              |
|------------|-------------------------------|---|------------------------------|
| SG         | Signorelli Gastronomia        | P | Harbourside car park         |
| <b>(</b>   | Doltone House Darling Island  |   | Light rail Line              |
|            | Doltone House Parkview Rooms  |   | Bus stops                    |
| <b>B</b>   | Biaggio Cafe                  |   | Separate dedicated cycleways |
| <b>(</b>   | Doltone House Jones Bay Wharf |   | Dedicated cycling lanes      |
| P          | Jones Bay Wharf car park      |   | Bicycle-friendly roads       |
| P          | The Star car park             |   |                              |