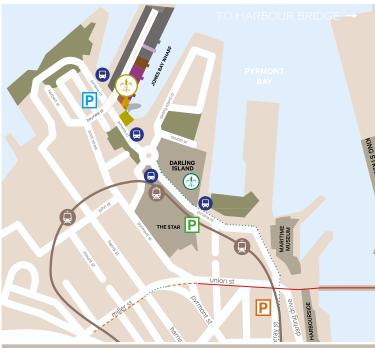

#### Doltone House REVY (Ground Floor) The Star car park P Doltone House Jones Bay Wharf (Level 3) Harbourside car park Doltone House SoHo (Level 4) Light rail line Doltone House Tribeca (Ground Floor) Bus stops Doltone House Loft (Level 3) Separate dedicated cycleways Doltone House Darling Island Dedicated cycling lanes Jones Bay Wharf car park Bicycle-friendly roads

#### WILSON JONES BAY WHARF CARPARK

Located on 19-21 Pirrama Rd Pyrmont (opposite Doltone House)

All day \$19\* Wilson Carpark Ticket Validation available at our Pyrmont venues, please see staff for more information.

#### THE STAR CASINO PARKING STATION

Located on Pyrmont St, Pyrmont. For further information call (02) 9777 9000

#### Light Rail

Departs from Central Station to The Star Station every 10 to 15 minutes and operates 24 hrs per day, 7 days a week. For further information call 131 500 or visit www.transportnsw.info

Park at the Entertainment Centre or Harbourside Car Parks and catch the light rail to The Star.