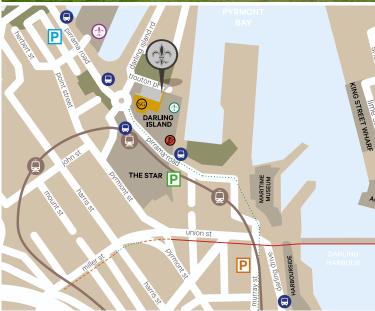

# **DIRECTIONS** · PARKING · MAP

48 PIRRAMA ROAD, PYRMONT NSW 2009 DIRECTLY OPPOSITE THE STAR, WATERFRONT PROMENADE ENTRANCE,

### Parking

### THE STAR PARKING STATION

Located on Pyrmont St, Pyrmont. For further information call (02) 9777 9000

### WILSON JONES BAY WHARF CARPARK

Located on 19-21 Pirrama Rd Pyrmont (opposite Doltone House)

All day \$19\* Wilson Carpark Ticket Validation available at our Pyrmont venues, please see staff for more information.

All day \$17\* Wilson Carpark via pre-book parking at www.bookabay.com with promotional code 'Doltone'.

## Walking Distance

From Town Hall, take a short walk over the Pyrmont Bridge at Darling Harbour and Parkview entrance is located on Trouton Place.

Average cost of \$10\* from the CBD Water Taxi. For further information call Water Taxis Combined 1300 666 484

### Train

Departs from Central Station to Town Hall Station regularly and operates 7 days a week. 1.5km walk from Town Hall Station.

### Light Rail

Departs from Central Station to The Star Station every 10 to 15 minutes and operates 24 hrs per day, 7 days a week. For further information call131 500 or visit www.transportnsw.info

Park at the Entertainment Centre or Harbourside Car Parks and catch the light rail to The Star.

### Bus

The State Transit Bus Route 389 regularly departs from City -Town Hall Park Street to Pirrama Rd. For route and timetable information, call 131 500 or visit www.transportnsw.info

### Ferry

Operates 7 days a week from Wharf No. 5 at Circular Quay and stops at Pyrmont Bay. For route and timetable information on State Transit's 'Darling Harbour' ferry to Pyrmont Bay call 131 500 or visit www.transportnsw.info

### Bicycle

The area is easily accessible by a bicycle, with several on and off road cycle paths and bike racks nearby.

| MAP LEGEND |                               |   |                              |
|------------|-------------------------------|---|------------------------------|
| <b>(</b>   | Doltone House Parkview Rooms  | P | Harbourside car park         |
| <b>(b)</b> | Doltone House Darling Island  |   | Light rail line              |
| SG         | Signorelli Gastronomia        |   | Bus stops                    |
| <b>B</b>   | Biaggio Cafe                  |   | Separate dedicated cycleways |
| <b>(</b>   | Doltone House Jones Bay Wharf |   | Dedicated cycling lanes      |
| P          | Jones Bay Wharf car park      |   | Bicycle-friendly roads       |
| P          | The Star car park             |   |                              |