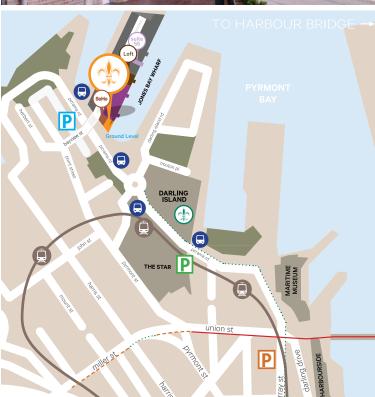

# **DIRECTIONS** · PARKING · MAP

# LOWER MEZZANINE, 26-32 PIRRAMA ROAD, PYRMONT NSW 2009

## **Parking**

## WILSON JONES BAY WHARF CARPARK

Located on 17-23 Pirrama Rd Pyrmont (opposite Doltone House)

Wilson Carpark Ticket Validation available at our Pyrmont venues, please see our friendly staff who can validate your ticket for discounted parking rates.

### THE STAR PARKING STATION

The car park entry is on Edward Street or Pirrama Road. For further information call (02) 9777 9000

## **Bicycle**

The area is easily accessible by a bicycle, with several on and off road cycle paths and bike racks nearby.

| MAP LEGEND                              |                                 |
|-----------------------------------------|---------------------------------|
| Doltone House Harbour (Lower Mezz)      | P Harbourside car park          |
| Doltone House Jones Bay Wharf (Level 3) |                                 |
| Doltone House SoHo (Level 4)            | Bus stops                       |
| Doltone House Tribeca (G. Floor)        | —— Separate dedicated cycleways |
| Doltone House Loft (Level 3)            | Dedicated cycling lanes         |
| Doltone House Darling Island            | ······ Bicycle-friendly roads   |
| P Jones Bay Wharf car park              |                                 |