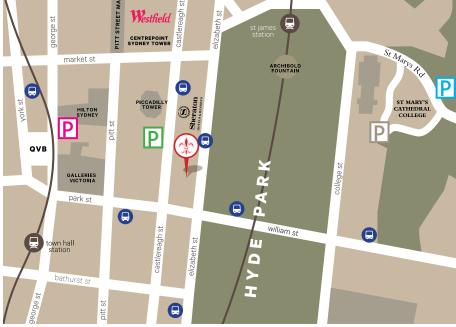

# RKING·MAP **DIRECTIONS** · PA

### Parking

Approx 15 minutes (14km) from Sydney Airport

#### **SECURE PARKING - PICCADILLY**

137 Castlereagh Street (02) 8912 4900 www.secureparking.com.au

#### HILTON PARKING

255 Pitt Street Sydney NSW 2000 (02) 8912 4900

secureparking.com.au

#### **DOMAIN CAR PARK**

2 St Marys Road (02) 9232 6165 domaincarpark.com.au

#### CATHEDRAL STREET PARKING

2 Cathedral St (02) 9380 8850 www.enacon.com.au

# Walking Distance

Only 2 min walk down Elizabeth Street.

#### Bus

Bus services run along Elizabeth Street while St James Railway Station is within close proximity (only 2 min walk down Elizabeth Street). For route and timetable information, call 131 500 or visit www.transportnsw.info

### Train

Departs from Central Station to St James Station regularly and operates 24 hrs per day, 7 days a week. 1.7km from Central Station.

Doltone House Hyde Park

P Secure Parking

P Hilton parking

P

Domain parking P Cathedral Street parking

Train line and stops

Bus stops

venue collection + catering