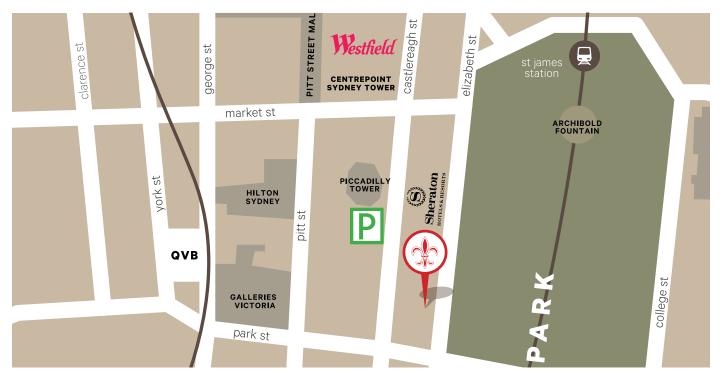

# RKING·MAP **DIRECTIONS** · PA

### Parking

Approx 15 minutes (14km) from Sydney Airport

#### **SECURE PARKING - PICCADILLY**

137 Castlereagh Street (02) 8912 4900 www.secureparking.com.au

#### HILTON PARKING

255 Pitt Street Sydney NSW 2000 (02) 8912 4900

secureparking.com.au

#### **DOMAIN CAR PARK**

2 St Marys Road (02) 9232 6165 domaincarpark.com.au

#### CATHEDRAL STREET PARKING

2 Cathedral St (02) 9380 8850 www.enacon.com.au

# Walking Distance

Only 2 min walk down Elizabeth Street.

#### Bus

Bus services run along Elizabeth Street while St James Railway Station is within close proximity (only 2 min walk down Elizabeth Street). For route and timetable information, call 131 500 or visit www.transportnsw.info

### Train

Departs from Central Station to St James Station regularly and operates 24 hrs per day, 7 days a week. 1.7km from Central Station.

Doltone House Hyde Park

P Secure Parking

P Hilton parking

P

Domain parking P Cathedral Street parking